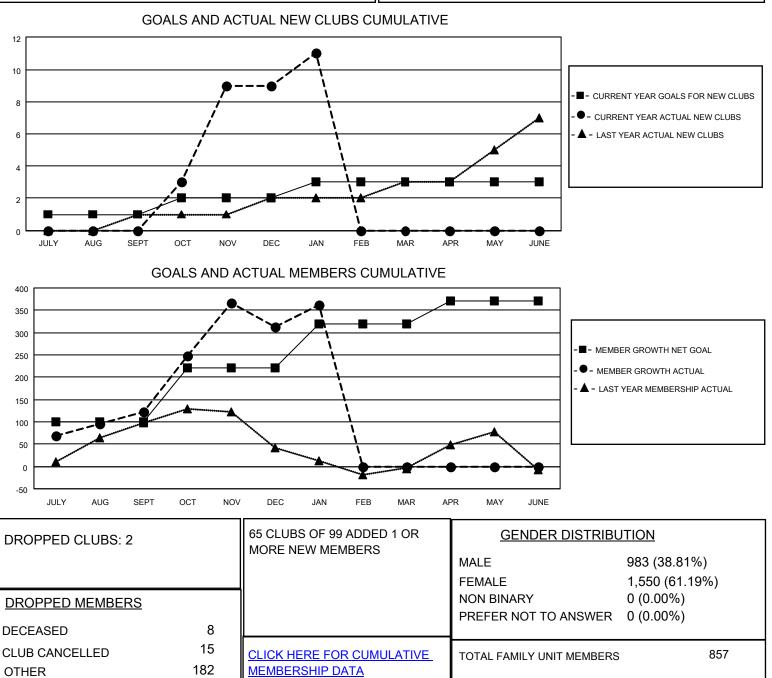

## LOCATION INDONESIA

District 307 A1

Results as of: 1/31/2022

| Clubs                 |               |           |               | Members               |                           |                         |                                                    |
|-----------------------|---------------|-----------|---------------|-----------------------|---------------------------|-------------------------|----------------------------------------------------|
| RESULTS FOR 2021-2022 |               |           |               | RESULTS FOR 2021-2022 |                           |                         |                                                    |
| QUARTER               | NEW CLUB GOAL | NEW CLUBS | DROPPED CLUBS | QUARTER               | IEMBER GROWTH NET<br>GOAL | MEMBER GROWTH<br>ACTUAL | DROPPED<br>MEMBERS ACTUAL<br>(including transfers) |
| JULY/AUG/SEPT         | 1             | 0         | 2             | JULY/AUG/SEPT         | г 100                     | 183                     | 52                                                 |
| OCT/NOV/DEC           | 1             | 9         | 0             | OCT/NOV/DEC           | 120                       | 342                     | 147                                                |
| JAN/FEB/MAR           | 1             | 2         | 0             | JAN/FEB/MAR           | 100                       | 57                      | 6                                                  |
| APR/MAY/JUNE          | 0             | 0         | 0             | APR/MAY/JUNE          | 50                        | 0                       | 0                                                  |

TOTAL

205

527

FAMILY MEMBERS PAYING HALF DUES